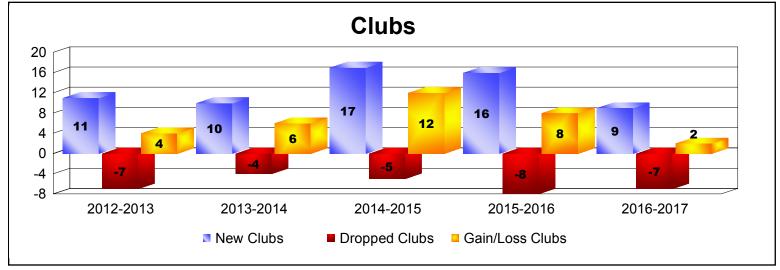

District 324A4 As of June 2017 Cumulative

| Year      | New<br>Clubs | Dropped<br>Clubs | Gain/<br>Loss<br>Clubs | New<br>Members | Charter<br>Members | Reinstate<br>Members | Transfer<br>Members | Total<br>Member<br>Added | Total<br>Members<br>Dropped | Gain/<br>Loss<br>Members |
|-----------|--------------|------------------|------------------------|----------------|--------------------|----------------------|---------------------|--------------------------|-----------------------------|--------------------------|
| 2012-2013 | 11           | -7               | 4                      | 482            | 232                | 21                   | 3                   | 738                      | -423                        | 315                      |
| 2013-2014 | 10           | -4               | 6                      | 328            | 250                | 22                   | 1                   | 601                      | -467                        | 134                      |
| 2014-2015 | 17           | -5               | 12                     | 643            | 401                | 38                   | 7                   | 1089                     | -441                        | 648                      |
| 2015-2016 | 16           | -8               | 8                      | 793            | 475                | 15                   | 2                   | 1285                     | -857                        | 428                      |
| 2016-2017 | 9            | -7               | 2                      | 1282           | 257                | 88                   | 15                  | 1642                     | -782                        | 860                      |
| Average   | 13           | -6               | 6                      | 706            | 323                | 37                   | 6                   | 1071                     | -594                        | 477                      |