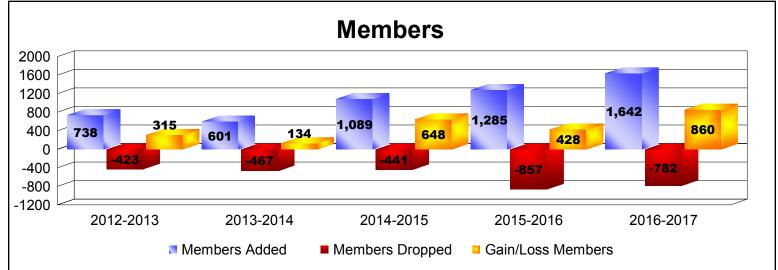

District 324A4 As of June 2017 Cumulative

| Year      | New<br>Clubs | Dropped<br>Clubs | Gain/<br>Loss<br>Clubs | New<br>Members | Charter<br>Members | Reinstate<br>Members | Transfer<br>Members | Total<br>Member<br>Added | Total<br>Members<br>Dropped | Gain/<br>Loss<br>Members |
|-----------|--------------|------------------|------------------------|----------------|--------------------|----------------------|---------------------|--------------------------|-----------------------------|--------------------------|
| 2012-2013 | 11           | -7               | 4                      | 482            | 232                | 21                   | 3                   | 738                      | -423                        | 315                      |
| 2013-2014 | 10           | -4               | 6                      | 328            | 250                | 22                   | 1                   | 601                      | -467                        | 134                      |
| 2014-2015 | 17           | -5               | 12                     | 643            | 401                | 38                   | 7                   | 1089                     | -441                        | 648                      |
| 2015-2016 | 16           | -8               | 8                      | 793            | 475                | 15                   | 2                   | 1285                     | -857                        | 428                      |
| 2016-2017 | 9            | -7               | 2                      | 1282           | 257                | 88                   | 15                  | 1642                     | -782                        | 860                      |
| Average   | 13           | -6               | 6                      | 706            | 323                | 37                   | 6                   | 1071                     | -594                        | 477                      |